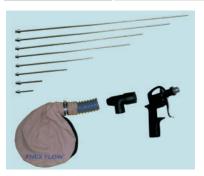

| MODEL | DESCRIPTION                                                            |
|-------|------------------------------------------------------------------------|
| 48105 | Blind Hole Cleaning System Kit with all Hole Adaptors and Nozzles plus |
|       | Water Removal Filter c/w auto drain                                    |

### **BLIND HOLE CLEANING COMPONENTS**

| 48102-16                                                                                                                                                                      | Blind Hole Gun c/w Adaptor for Maximum Hole Diameter of 16 mm – no nozzles |  |
|-------------------------------------------------------------------------------------------------------------------------------------------------------------------------------|----------------------------------------------------------------------------|--|
| 48102-20                                                                                                                                                                      | Blind Hole Gun c/w Adaptor for Maximum Hole Diameter of 20 mm – no nozzles |  |
| 48102-25                                                                                                                                                                      | Blind Hole Gun c/w Adaptor for Maximum Hole Diameter of 25 mm – no nozzles |  |
| 48100-16                                                                                                                                                                      | Adaptor Only for Maximum Hole Diameter of 16 mm                            |  |
| 48100-20                                                                                                                                                                      | Adaptor Only for Maximum Hole Diameter of 20 mm                            |  |
| 48100-25                                                                                                                                                                      | Adaptor Only for Maximum Hole Diameter of 25 mm                            |  |
| NOTE: All Standard nozzles below are for minimum inside diameter holes of 7 mm. Special small nozzles for smaller holes and other non-standard cavities available on request. |                                                                            |  |
| 48103-15                                                                                                                                                                      | Nozzle Length - 15 mm for hole depth up to 50 mm (11 SCFM @80 PSIG)        |  |
| 48103-75                                                                                                                                                                      | Nozzle Length - 75 mm for hole depth up to 90 mm (20 SCFM @80 PSIG)        |  |
| 48103-150                                                                                                                                                                     | Nozzle Length - 150 mm for hole depth up to 165 mm (20 SCFM @80 PSIG)      |  |
| 48103-230                                                                                                                                                                     | Nozzle Length - 230 mm for hole depth up to 245 mm (20 SCFM @80 PSIG)      |  |
| 48103-300                                                                                                                                                                     | Nozzle Length - 300 mm for hole depth up to 315 mm (20 SCFM @80 PSIG)      |  |
| 48103-375                                                                                                                                                                     | Nozzle Length - 375 mm for hole depth up to 390 mm (20 SCFM @80 PSIG)      |  |
| 48103-450                                                                                                                                                                     | Nozzle Length - 450 mm for hole depth up to 465 mm (20 SCFM @80 PSIG)      |  |
| 48103-510                                                                                                                                                                     | Nozzle Length - 510 mm for hole depth up to 525 mm (20 SCFM @80 PSIG)      |  |
| 48104-0                                                                                                                                                                       | Bag with plastic hose and Stainless Steel hose clamp                       |  |