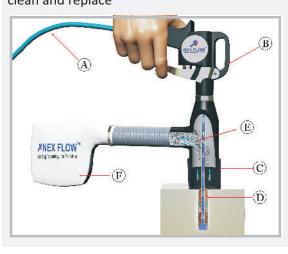

# X-STREAM<sup>™</sup> BLIND HOLE CLEANING SYSTEM HOW IT WORKS

The X-STREAM™ BLIND HOLE CLEANING

SYSTEM comes compete with hose clamp and material collection bag (F), connected to the Cleaning Gun (B) using a plastic hose connection. Compressed air is supplied into the unit via the customers air hose (A). The replaceable hole adaptor (E) is connected to the Cleaning Gun. Simply place the hole adaptor (C) over the slot, or hole or container to completely cover the hole. Press the handle on the Cleaning Gun to blow compressed air into the slot, hole or container via the nozzle (D) to remove the debris. Once the bag is filled, remove the bag with the hose clamp, clean and replace