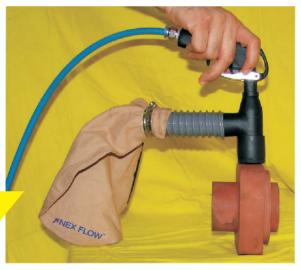

# WHAT ARE THEY - REASONS TO USE

Unlike make shift vacuum type systems that are cumbersome and do not always work well, the **X-STREAM™ BLIND HOLE CLEANING SYSTEM** actually works and is specifically designed to remove dirt, debris, chips and scrap from drilled holes, deep containers, and grooves -1" diameter to 20" deep!. Only uses 11 SCFM at 80 PSIG for more shallow holes and only 20 SCFM for very deep holes! The X-STREAM<sup>™</sup> BLIND HOLE CLEANING SYSTEM is ideal for blowing out and collecting chips, contaminants and debris from deep containers, drilled holes and grooves whereas blow guns can create a potentially hazardous situation with flying debris. The X-STREAM<sup>™</sup> BLIND HOLE CLEANING SYSTEM creates the ideal blowoff force once the hole adaptor is flush with the hole directing the unit in such a way to dislodge and direct all the debris into the collection bag. All dirt and debris are contained within the unit as it is passed into the reusable collection bag, protecting the operator from any contaminants.

# X-STREAM<sup>™</sup> BLIND HOLE CLEANING SYSTEM HOW IT WORKS

The X-STREAM™ BLIND HOLE CLEANING

SYSTEM comes compete with hose clamp and material collection bag (F), connected to the Cleaning Gun (B) using a plastic hose connection. Compressed air is supplied into the unit via the customers air hose (A). The replaceable hole adaptor (E) is connected to the Cleaning Gun. Simply place the hole adaptor (C) over the slot, or hole or container to completely cover the hole. Press the handle on the Cleaning Gun to blow compressed air into the slot, hole or container via the nozzle (D) to remove the debris. Once the bag is filled, remove the bag with the hose clamp, clean and replace